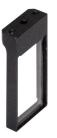

## **Replacement mirror for TCCAGE**

## **SPECIFICATIONS**

| Mechanical specifications |      |    |
|---------------------------|------|----|
| Outer Diameter            | (mm) | -  |
| Length                    | (mm) | 25 |
| Width                     | (mm) | 10 |
| Height                    | (mm) | 54 |
| Mass                      | (g)  | 16 |